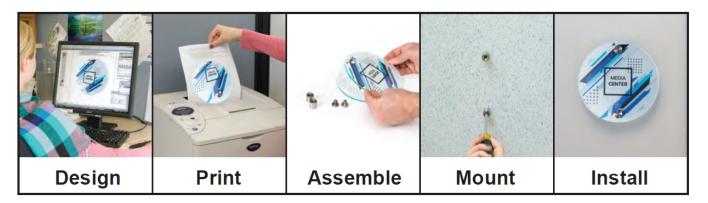

## **TEMPLATE INSTRUCTIONS**

## DESIGNCIRC2

Ver. 02/20

This changeable door sign comes with 3 sheets each of printable clear or frosted film. Please note that the film is engineered for either photocopiers or laser printers, **NOT inkjet printers**.

Available in 3 formats, each template has a 6" x 6" circular field embedded in the file for you to input custom logos, graphics, and text. Once your design is completed we suggest printing a test on plain paper first. Hold up this test print against one of the supplied film sheets to visually inspect your layout against the lines of the scored field. This allows you the opportunity to make minor adjustments to your design before using up the supplied film.

We ask that you pay attention to the settings on your copier or laser printer with regards to margins and media type. Always print your design at 100%. **Do not** scale or select "fit to printer". By following these guidelines the chances for print film rejects will be minimized.

To remove the circle from the sheet, carefully fold along the perforations on each side several times until the edges separate.

**Note:** You can mount your sign vertical or horizontal. When designing make sure you orient your artwork on the template correctly.