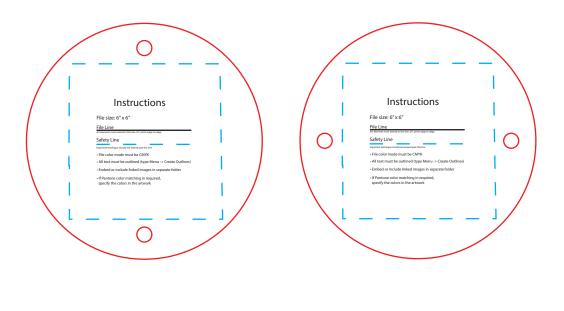

Available in 3 formats, each template has a 6" x 6" circular field embedded in the file for you to input custom logos, graphics, and text. Once your design is completed we suggest printing a test on plain paper first. Hold up this test print against one of the supplied film sheets to visually inspect your layout against the lines of the scored field. This allows you the opportunity to make minor adjustments to your design before using up the supplied film.

We ask that you pay attention to the settings on your copier or laser printer with regards to margins and media type. Always print your design at 100%. **Do not** scale or select "fit to printer". By following these guidelines the chances for print film rejects will be minimized.

To remove the circle from the sheet, carefully fold along the perforations on each side several times until the edges separate.

**Note:** You can mount your sign vertical or horizontal. When designing make sure you orient your artwork on the template correctly.